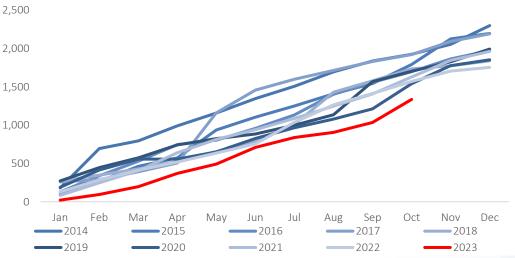

Year-to Date Value of Building Plans Approved (N\$ millions)

Source: City of Windhoek, IJG Securities

Source: City of Windhoek, IJG Securities

The City of Windhoek approved a total of 179 buildings plans in October, 19 more than the 160 approved in September. The approvals were valued at the N\$300.5 million, rising 131.9% m/m from the N\$129.6 million worth of plans approved in September, primarily driven by the large increase observed in additions to properties. Year-to-date, approvals have been granted for 1,629 building plans with a total value of N\$1.34 billion, which is 24.8% lower than the number of approvals over the same period last year, and 15.0% lower in value terms. On a twelve-month cumulative basis, there has been a decrease of 23.6% in the number of approvals and a 20.2% reduction in value compared to the equivalent twelve-month period from a year ago. A total of 54 building plans worth N\$43.2 million were completed during the month.