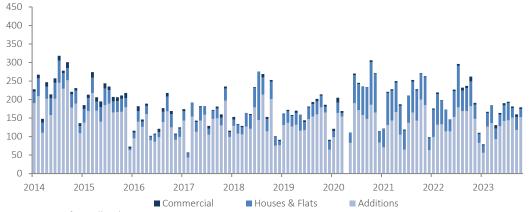

# Monthly Number of Plans Approved

Source: City of Windhoek, IJG Securities

Source: City of Windhoek, IJG Securities

The City of Windhoek approved a total of 179 buildings plans in October, 19 more than the 160 approved in September. The approvals were valued at the N\$300.5 million, rising 131.9% m/m from the N\$129.6 million worth of plans approved in September, primarily driven by the large increase observed in additions to properties. Year-to-date, approvals have been granted for 1,629 building plans with a total value of N\$1.34 billion, which is 24.8% lower than the number of approvals over the same period last year, and 15.0% lower in value terms. On a twelve-month cumulative basis, there has been a decrease of 23.6% in the number of approvals and a 20.2% reduction in value compared to the equivalent twelve-month period from a year ago. A total of 54 building plans worth N\$43.2 million were completed during the month.