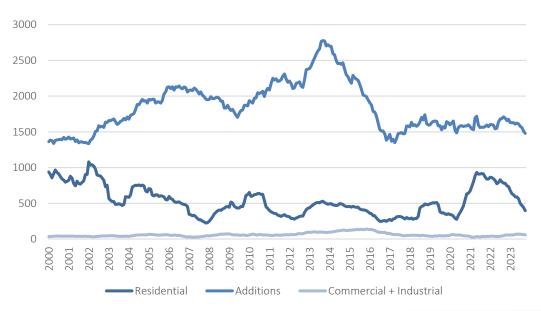

12-Month Cumulative Number of Plans Approved

Source: City of Windhoek, IJG Securities

### Residential Units

A total of 22 residential units, worth N\$27.8 million were approved in October. This is 13 fewer than last month and worth N\$33.7 million less. October saw residential approvals drop below this year's monthly average of 33 and the N\$40.6 million in terms of value. Year-to-date, 334 residential building plans, worth N\$406.2 million have been approved, which is 50.4% lower in number terms than we saw during the same time last year and 35.7% lower in value terms. The 12-month cumulative number and value of residential approvals continued its consistent decline, standing at 396 units worth N\$478.4 million at the end of October. This is 49.2% lower in number terms than those approved over the same period last year, and 40.7% lower in value terms. 33 Residential units worth N\$33.1 million we completed in October.