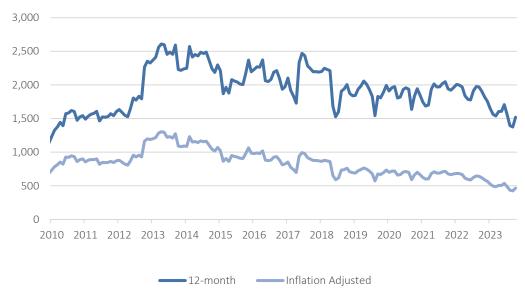

12-Month Cumulative Value of Plans Approved (N\$ millions)

Source: City of Windhoek, IJG Securities

| IJ | G | Н | o | ld | in | q | S |
|----|---|---|---|----|----|---|---|
|    |   |   |   |    |    |   |   |

## **The Bottom Line**

Although the building plans approval value for October has been the highest recorded since October 2020, it was largely due to two large approvals during the month. The longer-term trend however remains downward, with the cumulative 12-month number of approvals trending at its lowest level since June 2020. As the graph below depicts, the 12-month cumulative value of building plans approved has been ticking down steadily for a number of years now.