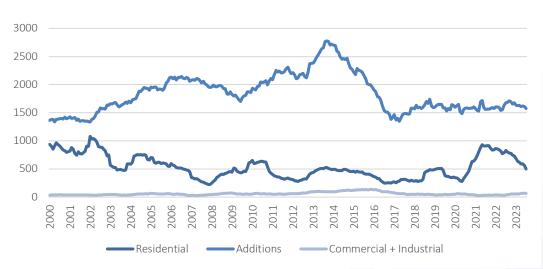

29 Residential units worth N\$45.7 million were completed during the month.

12-Month Cumulative Number of Plans Approved

Source: City of Windhoek, IJG Securities

#### **Residential Units**

July saw 46 residential units valued at N\$52.0 million receive the nod. This is 4 more than last month, but worth N\$1.0 million less. Year-to-date, 251 residential building plans, worth N\$284.9 million, have been approved, which is 48.7% lower in number terms than we saw at the same point last year, and 40.5% lower in value terms. The 12-month cumulative number and value of residential approvals continue to drop, with the 497 approvals the lowest since September 2020 and their value of N\$509.8 million the lowest since May 2020.

# **The Bottom Line**

July's building plans approval data was overall broadly in line with June's, when normalising for the single large commercial approval in June. The longer-term trend however remains downward, with the cumulative 12-month number of approvals trending at its lowest level since September 2020, while the cumulative value of approvals is trending around levels last seen in 2012, before accounting for inflation.