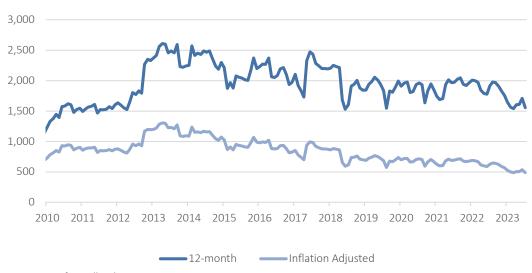

12-Month
Cumulative Value of
Plans Approved
(N\$ millions)

Source: City of Windhoek, IJG Securities

| IJG  |    | 14: |     |
|------|----|-----|-----|
| 1167 | HO |     | Ins |
|      |    |     |     |

# **The Bottom Line**

July's building plans approval data was overall broadly in line with June's, when normalising for the single large commercial approval in June. The longer-term trend however remains downward, with the cumulative 12-month number of approvals trending at its lowest level since September 2020, while the cumulative value of approvals is trending around levels last seen in 2012, before accounting for inflation.