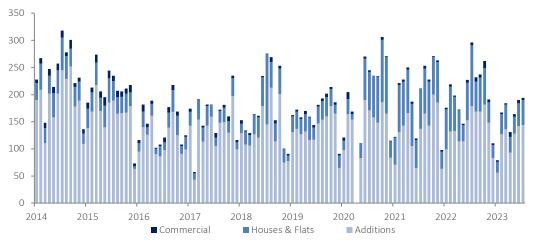

# Monthly Number of Plans Approved

Source: City of Windhoek, IJG Securities

Source: City of Windhoek, IJG Securities

A total of **194 building plans was approved** by the City of Windhoek in July, four more than were approved in June. **The approvals were valued at N\$129.7 million**, 40.4% or N\$88.0 million less than June's approvals. **1,109 building plans worth N\$838.8 million have been approved year-to-date** which is 22.7% lower than the number of approvals over the same period last year, and 19.1% lower in value terms. On a twelve-month cumulative basis, 2,141 building plans worth N\$1.56 billion were approved, a decline of 16.0% in number- and 18.7% in value terms over the comparative 12-month period a year ago. 48 building plans worth N\$51.3 million were completed during the month.