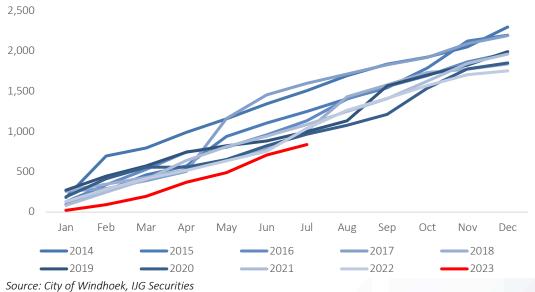

Year-to Date Value of Building Plans Approved (N\$ millions)

source. City of Willander, Isa securities

Source: City of Windhoek, IJG Securities

A total of **194 building plans was approved** by the City of Windhoek in July, four more than were approved in June. **The approvals were valued at N\$129.7 million**, 40.4% or N\$88.0 million less than June's approvals. **1,109 building plans worth N\$838.8 million have been approved year-to-date** which is 22.7% lower than the number of approvals over the same period last year, and 19.1% lower in value terms. On a twelve-month cumulative basis, 2,141 building plans worth N\$1.56 billion were approved, a decline of 16.0% in number- and 18.7% in value terms over the comparative 12-month period a year ago. 48 building plans worth N\$51.3 million were completed during the month.