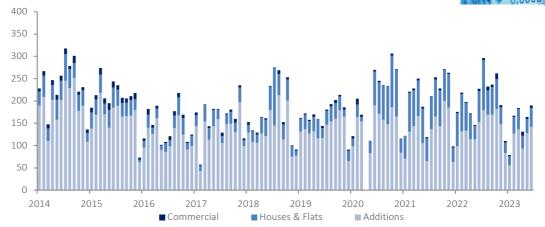

ions)



#### Additions to Properties

142 Additions to properties valued at N\$55.1 million received the nod in June. This is the highest monthly number of additions to properties we have seen thus far in 2023. To illustrate the decline in construction activity in recent years, only two months in 2014 and three in 2015 recorded a lower number of additions to properties than the best month so far in 2023. The monthly average value of additions to properties approved stood at N\$44.3 million at the end of June, which is N\$20.3 million lower than the average was over the first half of 2022, and N\$10.7 million lower than the average of the first half of 2020, which contained the lockdown periods. 18 Additions to properties were completed during the month.

Monthly Number of Plans Approved



Source: City of Windhoek, IJG Securities

#### Residential Units

A total of 42 residential units valued at N\$53.0 million were approved in June. This is 12 more than last month, but worth N\$2.3 million less. Year-to-date, 205 residential building plans, worth N\$233.0 million have been approved in 2023, which is 45.6% lower in number terms than we saw at the same point last year, and 24.9% lower in value terms. The picture looks similar on a 12-month cumulative basis. The number of approvals has dropping consistently from January 2022 and by the end of June was down 21.7% y/y, while the value of approvals was down 21.5% y/y.

30 Residential units worth N\$16.9 million were completed during the month.

12-Month Cumulative Number of Plans Approved



Source: City of Windhoek, IJG Securi