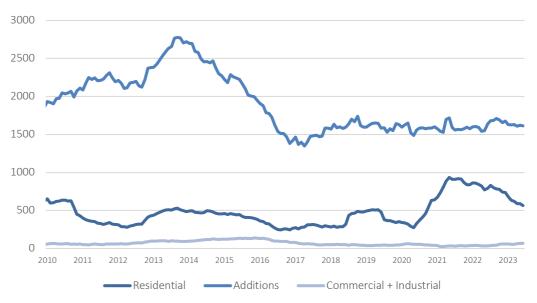

30 Residential units worth N\$16.9 million were completed during the month.

12-Month Cumulative Number of Plans Approved

Source: City of Windhoek, IJG Securities