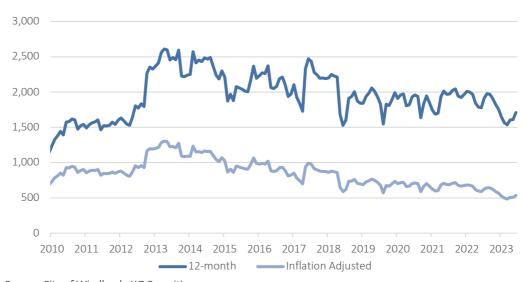

As the graph below depicts, the 12-month cumulative value of building plans approved has been ticking down steadily in real terms since 2013 and is trending at levels last seen in 2009.

12-Month Cumulative Value of Plans Approved (N\$ millions)