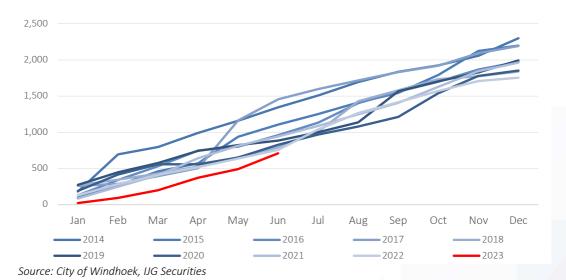

Year-to Date Value of Building Plans Approved (N\$ millions)

Source: City of Windhoek, IJG Securities

The City of Windhoek approved a total of 190 building plans in June, which is 26 more than in May, representing a 15.9% m/m increase. In monetary terms, the approvals were valued at N\$217.7 million, 80.3% or N\$96.9 million higher than May's approvals, driven primarily by a large (N\$100 million) commercial building plan approval. 915 building plans worth N\$709.2 million have been approved during the first half of 2023, which is 19.7% lower than the number of approvals over the same period last year, and 6.1% lower in value terms. On a twelve-month cumulative basis, 2,243 building plans worth N\$1.71 billion were approved, a decline of 8.9% in number- and 3.9% in value terms over the comparative 12-month period a year ago. A total of 48 building plans worth N\$22.0 million were completed during the month.